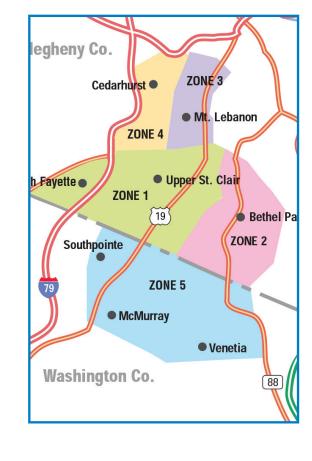

#### **2024 PREPRINT INSERTS**

ZONE 1

ZONE 2

ZONE 3

ZONE 4

ZONE 5

20,645

15241, 15017, 15057 .....4, 174

15057 ..... 7,346

15102 ......4,376

15243.....2,942

15317, 15367.....1,807

SUNDAY PRINT TOTAL