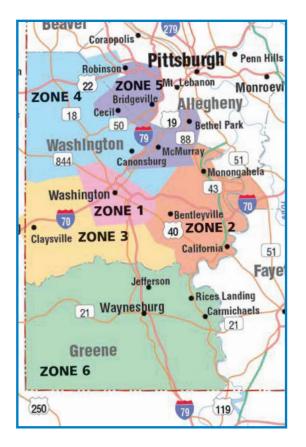

## Multi-Pub Discount

Pick up your ad in The Almanac for 50% off the one-time rate.

| ZONE 1                                                |
|-------------------------------------------------------|
| Daily6,780                                            |
| Sunday7,422                                           |
| ZONE 2                                                |
| Daily 1,868                                           |
| Sunday2,176                                           |
| ZONE 3                                                |
| Daily                                                 |
| Sunday71                                              |
| ZONE 4                                                |
|                                                       |
| Daily1,853                                            |
| Daily1,853<br>Sunday 2,076                            |
|                                                       |
| Sunday 2,076 <b>ZONE 5</b>                            |
| Sunday 2,076                                          |
| Sunday2,076 <b>ZONE 5</b> Daily                       |
| Sunday2,076<br>ZONE 5<br>Daily                        |
| Sunday2,076<br><b>ZONE 5</b><br>Daily313<br>Sunday354 |