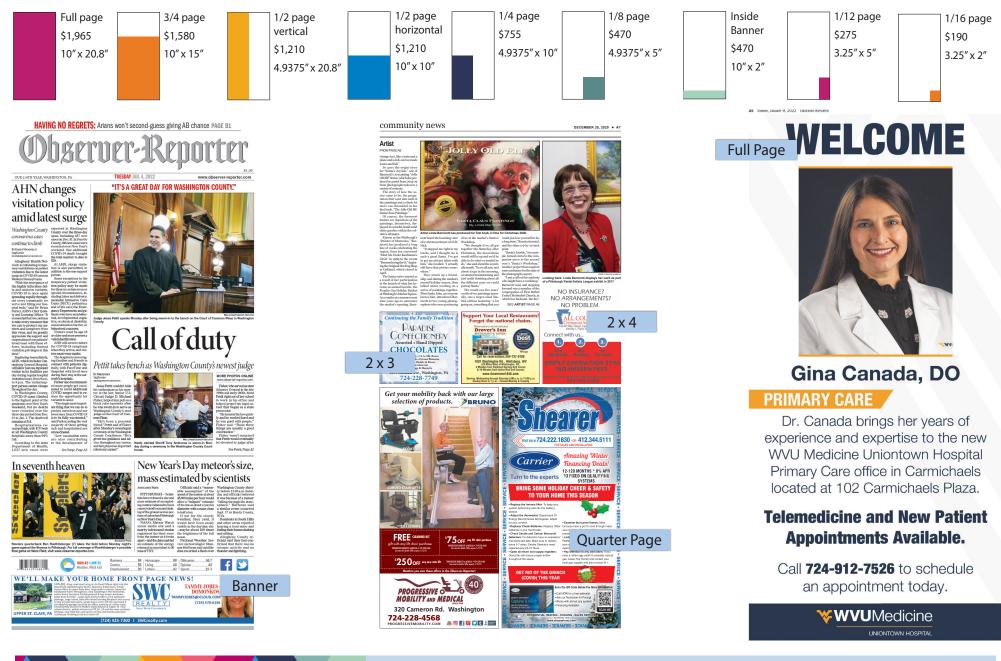

#### **PRICING & SPECS**

COLOR OPTIONS >>>

Full page, 3/4, 1/2: \$200 per ad Observer-Reporter 1/4, 1/8, banner: \$125 per ad 1/12, 1/16: \$75 per ad

the almanac

Full page, 3/4, 1/2: \$200 per ad 1/4, 1/8, banner: \$125 per ad 1/12, 1/16: \$75 per ad